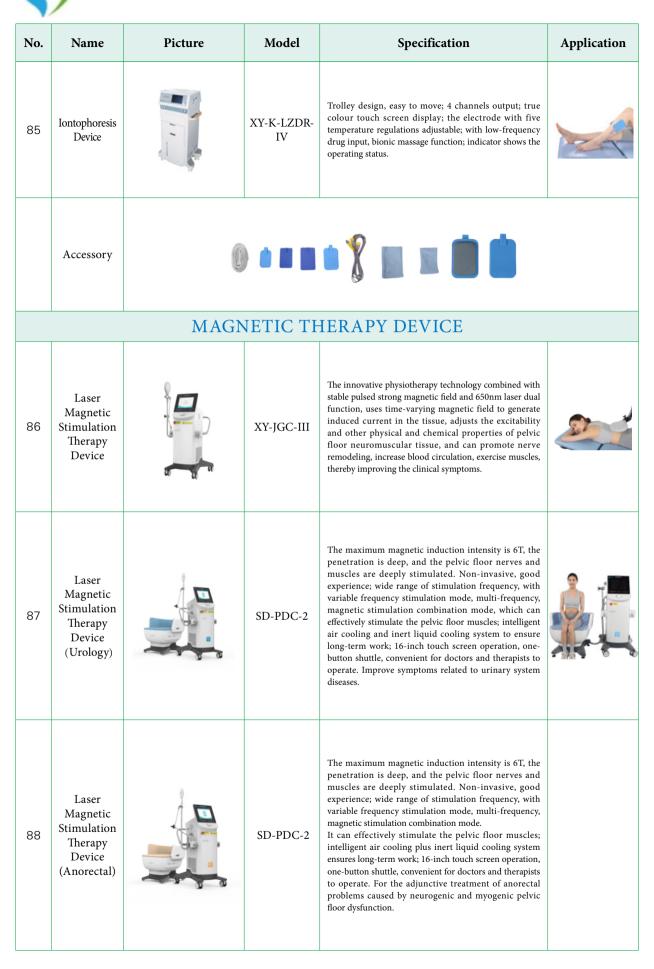

## ALPHA MEDICAL AND DENTAL SERVICES

| No.         | Name                                                               | Picture | Model      | Specification                                                                                                                                                                                                                                                                                                                                                                                                                                                                                                                                                                                                                                                                                       | Application |  |
|-------------|--------------------------------------------------------------------|---------|------------|-----------------------------------------------------------------------------------------------------------------------------------------------------------------------------------------------------------------------------------------------------------------------------------------------------------------------------------------------------------------------------------------------------------------------------------------------------------------------------------------------------------------------------------------------------------------------------------------------------------------------------------------------------------------------------------------------------|-------------|--|
| 89          | Pelvic Floor<br>Magneic<br>Therapy<br>Device                       |         | SD-PDC-2   | The maximum magnetic induction intensity is 6T, the<br>penetration is deep, and the pelvic floor nerves and<br>muscles are deeply stimulated. Non-invasive, good<br>experience; wide range of stimulation frequency, with<br>variable frequency stimulation mode, multi-frequency,<br>magnetic stimulation combination mode, which can<br>effectively stimulate the pelvic floor muscles; intelligent<br>air cooling and inert liquid cooling system to ensure<br>long-term work; 16-inch touch screen operation, one-<br>button shuttle, convenient for doctors and therapists<br>to operate. For the adjunctive treatment of pelvic floor<br>dysfunction due to neurogenic and myogenic problems. |             |  |
| 90          | Laser<br>Magnetic<br>Stimulation<br>Therapy<br>Device              |         | XY-JGC-V   | It is an innovative physiotherapy technology combining<br>alternating magnetic field and laser dual functions. It<br>can output two channels at the same time, and there are<br>70 automatic protocols to choose from. The maximum<br>magnetic induction intensity is 3.6T, and the penetration<br>is deep;<br>The effect of laser combined with magnetic stimulation<br>combination therapy is enhanced, and the benefit is<br>good; multi-frequency magnetic stimulation combination<br>mode, wave stimulation, richer experience, longer-lasting<br>analgesia, and more obvious effect;<br>Non-invasive, non-traumatic, high patient compliance,<br>convenient and quick treatment.              |             |  |
| 91          | Transcranial<br>Magnetic<br>Stimulator                             |         | XY-K-JLC-D | <ol> <li>All-in-one large and easy-operating computer display.</li> <li>Stimulation intensity, stimulation frequency, pulses<br/>times, interval time and other parameters can be setted<br/>freely.</li> <li>Manual and automatic program stimulation can be<br/>setted.</li> <li>Information management function, information<br/>storage, query, analysis, report and other functions are<br/>available for selection.</li> <li>A variety of configurations are available.</li> </ol>                                                                                                                                                                                                            |             |  |
| 算い 算い 算い 算い |                                                                    |         |            |                                                                                                                                                                                                                                                                                                                                                                                                                                                                                                                                                                                                                                                                                                     |             |  |
| 92          | Transcranial<br>Magnetic<br>Stimulation<br>Therapy Device<br>(TMS) | 8       | HXY-A2     | 3 channels electrical stimulation output; 1 channel<br>FNS(fastigial nucleus stimulation) output;<br>2 channels limbs electrical stimulation output; with limbs<br>electrical stimulation prescriptions: 1-35 to choose; FNS<br>with 6 waveforms and 6 modes adjustable, the intensity<br>adjustable from 0 to 99.                                                                                                                                                                                                                                                                                                                                                                                  |             |  |
|             | Accessory                                                          |         |            |                                                                                                                                                                                                                                                                                                                                                                                                                                                                                                                                                                                                                                                                                                     |             |  |